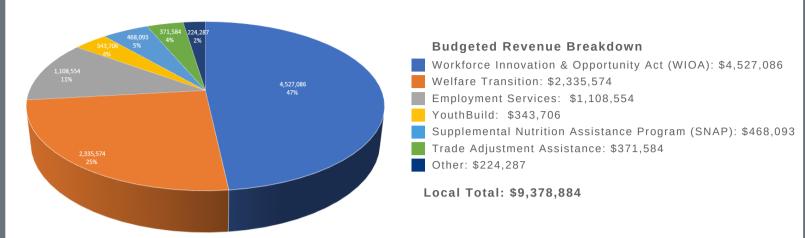

# **2018-2019 AT A GLANCE**

### **WORKFORCE PROGRAMS**



### **QUICK FACTS**

- One-Stop Center Traffic: 76,912
- Website Traffic: 65,369
- Wagner-Peyser Placements: 6,942
- Employers Served: 1,386
- Veterans: 1,963
- Individuals with disabilities: 1.836

\*Data is from PY 2018-2019.

# **STRATEGIC PLAN**



### VISION:

The vision of CareerSource Pinellas is to enhance lives by making talent the region's key competitive asset

#### **MISSION:**

The mission of CareerSource Pinellas is to build the talent pipeline for today and the future by providing easy access to workforce solutions.

# **FINANCIAL REPORT**

**Budgeted Revenue** 



### Organizational Expenditures

Of the total \$9,620,518 in workforce expenditures last year, \$1,232,518 was spent on administration (12.8%).



# Individual Training Account (ITA)



Paid Work
Experience



Out of School Youth



# **DEMOGRAPHIC DATA**

|                    |                                       |       | Dislocated |     |       |
|--------------------|---------------------------------------|-------|------------|-----|-------|
|                    |                                       | Adult | Worker     | TAA | Youth |
|                    | Total Customers                       | 1279  | 715        | 84  | 558   |
| Gender             | Male                                  | 536   | 351        | 33  | 269   |
|                    | Female