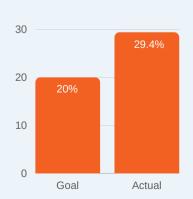

### Organizational Expenditures

Of the total \$9,620,518 in workforce expenditures last year, \$1,232,518 was spent on administration (12.8%).