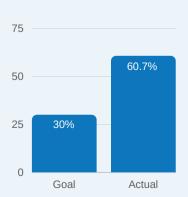

### Organizational Expenditures

Of the total \$9,620,518 in workforce expenditures last year, \$1,232,518 was spent on administration (12.8%).