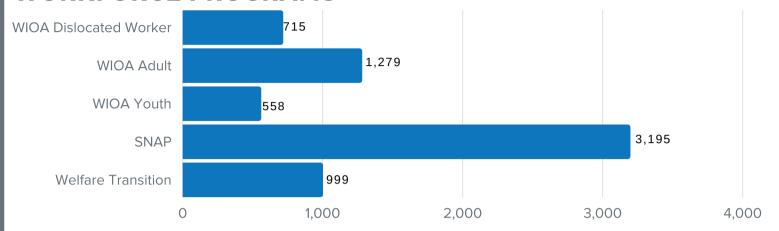

### **WORKFORCE PROGRAMS**

# **DEMOGRAPHIC DATA**

|                    |                                       |       | Dislocated |     |       |
|--------------------|---------------------------------------|-------|------------|-----|-------|
|                    |                                       | Adult | Worker     | TAA | Youth |
|                    | Total Customers                       | 1279  | 715        | 84  | 558   |
| Gender             | Male                                  | 536   | 351        | 33  | 269   |
|                    | Female                                | 743   | 364        | 51  | 289   |
|                    | Not Provided                          | 0     | 0          | 0   | 0     |
| Education Level    | Less than HS/GED                      | 35    | 8          | 1   | 161   |
|                    | HS/GED                                | 459   | 138        | 16  | 273   |
|                    | Some College/ Technical/ Vocational   | 149   | 86         | 23  | 27    |
|                    | AS/ Vocational/ Technical Certificate | 390   | 159        | 18  | 36    |
|                    | Bachelors                             | 121   | 189        | 19  | 9     |
|                    | Above Bachelors                       | 24    | 80         | 7   | 0     |
|                    | Not Provided                          | 101   | 55         | 0   | 52    |
| Age                | Under 19                              | 0     | 0          | 0   | 3     |
|                    | 19-24                                 | 69    | 2          | 0   | 310   |
|                    | 25-32                                 | 473   | 56         | 5   | 245   |
|                    | 33-44                                 | 439   | 178        | 12  | 0     |
|                    | 45-54                                 | 184   | 162        | 16  | 0     |
|                    | 55-64                                 | 96    | 240        | 44  | 0     |
|                    | 65 and above                          | 18    | 77         | 7   | 0     |
| Race and Ethnicity | American Indian/ Alaskan Native       | 5     | 1          | 0   | 3     |
|                    | Asian                                 | 38    | 14         | 5   | 10    |
|                    | Black/ African American               | 299   | 150        | 13  | 199   |
|                    | Hawaiian/ Other Pacific Islander      | 3     | 1          | 0   | 1     |
|                    | White                                 | 794   | 489        | 59  | 297   |
|                    | Multi-Racial                          | 28    | 3          | 2   | 26    |
|                    | Race Not Identified                   | 112   | 57         | 5   | 22    |
|                    | Hispanic Ethnicity                    | 776   | 336        | 16  | 476   |