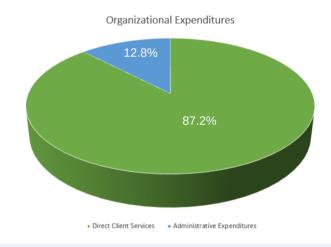

### Organizational Expenditures

Of the total \$9,620,518 in workforce expenditures last year, \$1,232,518 was spent on administration (12.8%).