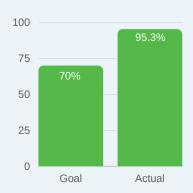

### Organizational Expenditures

Of the total \$9,620,518 in workforce expenditures last year, \$1,232,518 was spent on administration (12.8%).