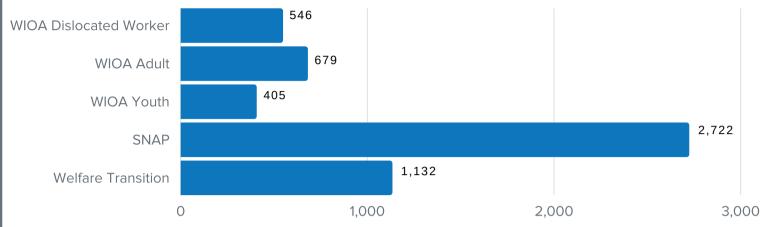

# **DEMOGRAPHIC DATA**

|                    |                                       |       | Dislocated |     |       |
|--------------------|---------------------------------------|-------|------------|-----|-------|
|                    |                                       | Adult | Worker     | TAA | Youth |
|                    | Total Customers                       | 679   | 546        | 55  | 405   |
| Gender             | Male                                  | 350   | 275        | 17  | 155   |
|                    | Female                                | 329   | 271        | 38  | 250   |
|                    | Not Provided                          | 0     | 0          | 0   | 0     |
| Education Level    | Less than HS/GED                      | 11    | 5          | 0   | 105   |
|                    | HS/GED                                | 183   | 62         | 7   | 239   |
|                    | Some College/ Technical/ Vocational   | 114   | 53         | 16  | 18    |
|                    | AS/ Vocational/ Technical Certificate | 213   | 124        | 12  | 21    |
|                    | Bachelors                             | 83    | 189        | 15  | 8     |
|                    | Above Bachelors                       | 24    | 96         | 4   | 1     |
|                    | Not Provided                          | 51    | 17         | 1   | 13    |
| Age                | Under 19                              | 0     | 0          | 0   | 14    |
|                    | 19-24                                 | 60    | 2          | 0   | 291   |
|                    | 25-32                                 | 245   | 45         | 2   | 100   |
|                    | 33-44                                 | 243   | 141        | 8   | 0     |
|                    | 45-54                                 | 90    | 141        | 10  | 0     |
|                    | 55-64                                 | 33    | 182        | 30  | 0     |
|                    | 65 and above                          | 8     | 35         | 5   | 0     |
| Race and Ethnicity | American Indian/ Alaskan Native       | 3     | 3          | 0   | 1     |
|                    | Asian                                 | 21    | 11         | 3   | 5     |
|                    | Black/ African American               | 192   | 102        | 13  | 194   |
|                    | Hawaiian/ Other Pacific Islander      | 2     | 0          | 0   | 0     |
|                    | White                                 | 423   | 392        | 35  | 179   |
|                    | Multi-Racial                          | 5     | 1          | 1   | 19    |
|                    | Race Not Identified                   | 33    | 37         | 3   | 7     |
|                    | Hispanic Ethnicity                    | 246   | 213        | 2   | 160   |