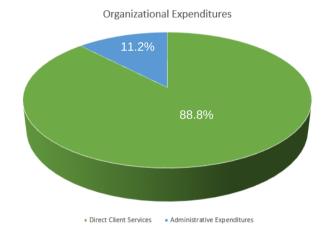

### Organizational Expenditures

Of the total \$9,632,999 in workforce expenditures last year, \$1,082,701 was spent on administration (11.2%).