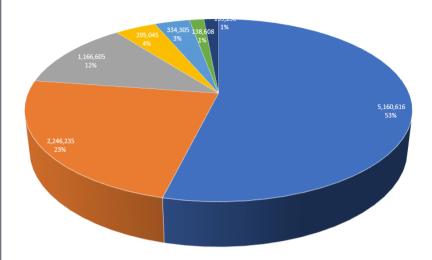

## **FINANCIAL REPORT**

**Budgeted Revenues** 

#### **Budgeted Revenue Breakdown**

- Workforce Innovation & Opportunity Act (WIOA): \$5,160,616
- Welfare Transition: \$2,246,235
- Employment Services: \$1,166,605 YouthBuild: \$395,045
- Supplemental Nutrition Assistance Program (SNAP): \$334,305
- Trade Adjustment Assistance: \$138,608
- Other: \$139,250

Local Total: \$9,580,664