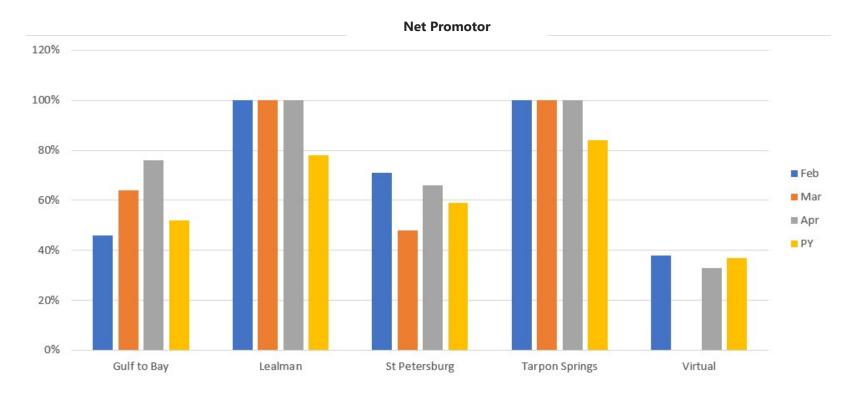

tion among the system's partners and to increase user friendly access for customers.
- **Objective 4:** Ensure compliance and work with/train on the new ways of doing business that are in compliance while reducing the burden on customers through streamlined compliant processes.
- Objective 5: Develop methods to regularly listen to customers to test new processes before implementing them permanently.

#### Strategy

By continuing strategic leadership expansion, CareerSource Pinellas has begun to grow the organization, to include multiple director level roles, expand during pre-COVID operations.

#### **Awareness**

Our internal marketing team and Tucker Hall, Public Relations Firm, are actively working to assist with strategic communications and to amplify our voice in the Tampa Bay area.



| Services Accessed by Month      |         |         |         |         |         |         |         |         |         |         |         |
|---------------------------------|---------|---------|---------|---------|---------|---------|---------|---------|---------|---------|---------|
| Service                         | Jul     | Aug     | Sept    | Oct     | Nov     | Dec     | Jan     | Feb     | Mar     | Apr     | Total   |
| Appointment with Staff          | 25.00%  | 17.39%  | 19.61%  | 22.73%  | 12.50%  | 33.82%  | 30.00%  | 42.59%  | 30.88%  | 37.18%  | 27.17%  |
| Live or Recorded Online         | 25 000/ | 21.74%  | 35.29%  | 25.76%  | 34.38%  | 33.82%  | 28.57%  | 33.33%  | 44.12%  | 48.72%  | 33.07%  |
| Workshops                       | 25.00%  | 21.74%  | 35.29%  | 25